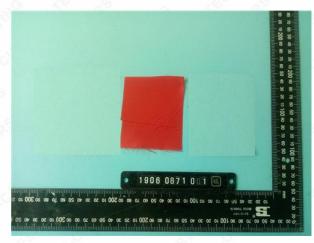

# **Test Component(s):**

| No. | Sample Serial No. Test Component(s) |                        | Type/Model | Material/Colour | Other Info. |  |
|-----|-------------------------------------|------------------------|------------|-----------------|-------------|--|
| 001 | TS19060871001                       | 190T Polyester with PU |            |                 |             |  |
| 001 | 1819000071001                       | backing                | 160        |                 | 105         |  |

## Photo(s):

Report No.:TS19060871 Date: 2019-06-25 Page 3/3